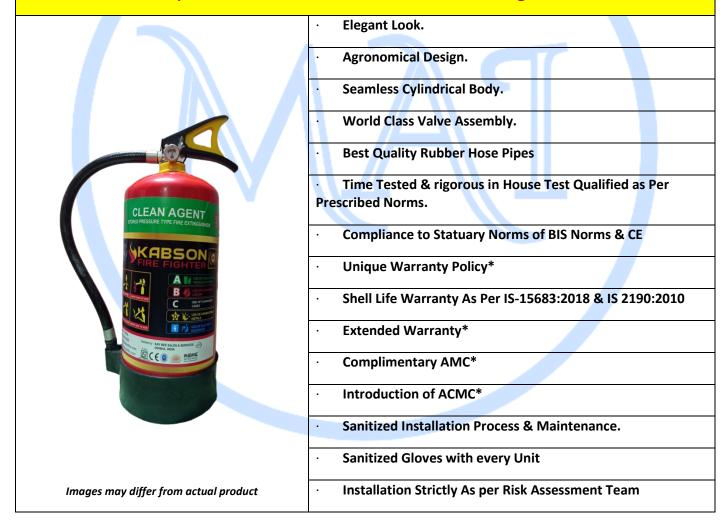

## GSTIN 19BAPPS0902R1ZW Call/Text/Watsapp 24x7:-8327718656

ERTIF

MPA



"KABSON" Fire Fighter is the most adorable Fire Suppression & Protection Brand.

We are an ISO Certified ISO 9001:2015 pioneer in Fire & Safety Equipment's. Concurrently we are a certified organization for NSIC under Ministry of Small & Medium Enterprise (MSME), Government of India & simultaneously licensed under Udyam Adhar under ministry of Micro, Small & Medium Enterprise, Government of India

We have specialization in Fire Detection, Suppression & Protection; we also provide Certified Fire Training & are master in handling Turnkey Project's in Fire Detection, Suppression & Evacuation.

## The Unique features of "KABSON" Fire Extinguishers are





## GSTIN 19BAPPS0902R1ZW

Call/Text/Watsapp 24x7:-

8327718656



\*Terms & Condition Applicable as per policy

| UNIT                      | SPECIFICATION*        |                                  |
|---------------------------|-----------------------|----------------------------------|
| "KABSON" CLEAN AGENT -4KG | Extinguishing Agent   | Clean Agent 'UL Listed'          |
| <image/>                  | Details               | 4Kg                              |
|                           | Gross Weight          | 6.9 Кg                           |
|                           | Empty Weight          | 2.9 Kg                           |
|                           | Can Height            | 440MM                            |
|                           | Diameter              | 140MM