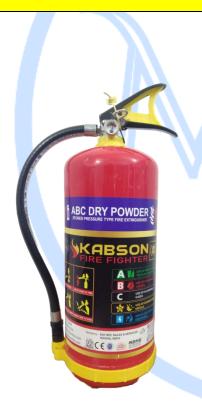

### The Unique features of "KABSON" Fire Extinguishers are

- Elegant Look.
- Agronomical Design.
- Seamless Cylindrical Body.
- World Class Valve Assembly.
- Best Quality Rubber Hose Pipes
- Time Tested & rigorous in House Test Qualified as Per Prescribed Norms.
- Compliance to Statuary Norms of BIS Norms & CE
- Unique Warranty Policy\*
- Shell Life Warranty As Per IS-15683:2018 & IS 2190:2010
- Extended Warranty\*
- Complimentary AMC\*
- Introduction of ACMC\*
- Sanitized Installation Process & Maintenance.
- · Sanitized Gloves with every Unit

Images may differ from actual product

### GSTIN 19BAPPS0902R1ZW

Call/Text/Watsapp 24x7:-8327718656

Installation Strictly As per Risk Assessment Tean

\*Terms & Condition Applicable as per policy

| UNIT                                                                                                                                         | SPECIFICATION*           |                                                              |
|----------------------------------------------------------------------------------------------------------------------------------------------|--------------------------|--------------------------------------------------------------|
| KABSON ABC TYPE-4 KG                                                                                                                         | Extinguishing Agent      | KABSON Brand Dry Chemical Powder<br>ABC Stored Pressure Type |
|                                                                                                                                              |                          | Mono Ammonium Phosphate Powder confirming to 'IS-14609',     |
| ABC DRY POWDER STREET FIRE EXTRACTIONS  RECEIVED THE STREET EXTRACTIONS  AND AND THE ALERS ARREST  C. S. | Details                  | 4Kg                                                          |
|                                                                                                                                              | Gross Weight             | 6.9 Kg                                                       |
|                                                                                                                                              | Empty Weight             | 2.9 Kg                                                       |
|                                                                                                                                              | Can Height               | 440MM                                                        |
|                                                                                                                                              | Diameter                 | 140MM                                                        |
|                                                                                                                                              | Sheet metal thickness    | 1.60MM                                                       |
|                                                                                                                                              | Pressuring Agent         | Nitrogen Pressurized (Inert Gas)                             |
|                                                                                                                                              | <b>Pressure Monitor</b>  | CE Approved Pressure Gauge                                   |
|                                                                                                                                              |                          | Controllable Discharge Mechanism,                            |
|                                                                                                                                              | Discharge                | Discharge Hose & Nozzle                                      |
|                                                                                                                                              | Discharge time           | Minimum 8 Secs                                               |
|                                                                                                                                              | Range                    | Minimum 2 Meters                                             |
|                                                                                                                                              | Operating<br>Temperature | (-)20C to (+)55C                                             |
|                                                                                                                                              | Can Construction         | Deep Drawn & CO2 Mig welded                                  |