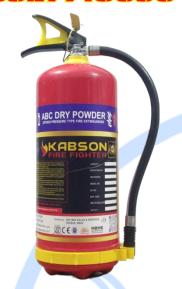

### The Unique features of "KABSON" Fire Extinguishers are

- Elegant Look.
- Agronomical Design.
- Seamless Cylindrical Body.
- World Class Valve Assembly.
- Best Quality Rubber Hose Pipes
- Time Tested & rigorous in House Test Qualified as Per Prescribed Norms.
- Compliance to Statuary Norms of BIS Norms & CE
- Unique Warranty Policy\*
- Shell Life Warranty As Per IS-15683:2018 & IS 2190:2010
- Extended Warranty\*
- Complimentary AMC\*
- Introduction of ACMC\*
- Sanitized Installation Process & Maintenance.
- · Sanitized Gloves with every Unit

Images may differ from actual product

### GSTIN 19BAPPS0902R1ZW

Call/Text/Watsapp 24x7:-8327718656

Installation Strictly As per Risk Assessment Tean

\*Terms & Condition Applicable as per policy

| UNIT                                                                                                                                         | SPECIFICATION*           |                                                              |
|----------------------------------------------------------------------------------------------------------------------------------------------|--------------------------|--------------------------------------------------------------|
| KABSON ABC TYPE-4 KG                                                                                                                         | Extinguishing Agent      | KABSON Brand Dry Chemical Powder<br>ABC Stored Pressure Type |
|                                                                                                                                              |                          | Mono Ammonium Phosphate Powder confirming to 'IS-14609',     |
| ABC DRY POWDER STREET FIRE EXTRACTIONS  RECEIVED THE STREET EXTRACTIONS  AND AND THE ALERS ARREST  C. S. | Details                  | 4Kg                                                          |
|                                                                                                                                              | Gross Weight             | 6.9 Kg                                                       |
|                                                                                                                                              | Empty Weight             | 2.9 Kg                                                       |
|                                                                                                                                              | Can Height               | 440MM                                                        |
|                                                                                                                                              | Diameter                 | 140MM                                                        |
|                                                                                                                                              | Sheet metal thickness    | 1.60MM                                                       |
|                                                                                                                                              | Pressuring Agent         | Nitrogen Pressurized (Inert Gas)                             |
|                                                                                                                                              | <b>Pressure Monitor</b>  | CE Approved Pressure Gauge                                   |
|                                                                                                                                              |                          | Controllable Discharge Mechanism,                            |
|                                                                                                                                              | Discharge                | Discharge Hose & Nozzle                                      |
|                                                                                                                                              | Discharge time           | Minimum 8 Secs                                               |
|                                                                                                                                              | Range                    | Minimum 2 Meters                                             |
|                                                                                                                                              | Operating<br>Temperature | (-)20C to (+)55C                                             |
|                                                                                                                                              | Can Construction         | Deep Drawn & CO2 Mig welded                                  |